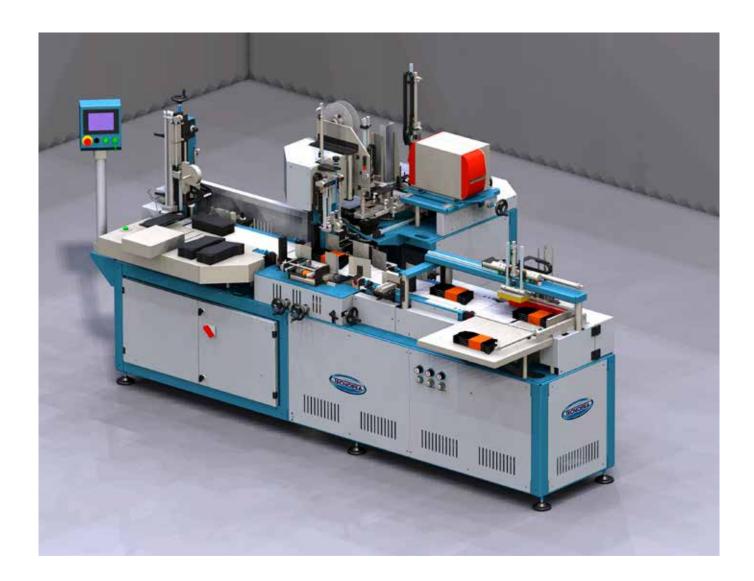

#### SOCKS BOARDING J-HOOK & BAND

Automatic modular line for socks packaging with J-hook and cardboard band with adhesive closure. Sock packaging system, manually fed, is equipped with the following working stations:

- Loading of stacked socks on workbench;
- J-Hook application by means of an automatic fastener device;
- · Application of a cardboard band coming from an automatic magazine, after removing the protective paper from the adhesive closure;
- · Automatic device (optional) to apply a cardboard tag on the first pair, at the top of the stack, by a fastner