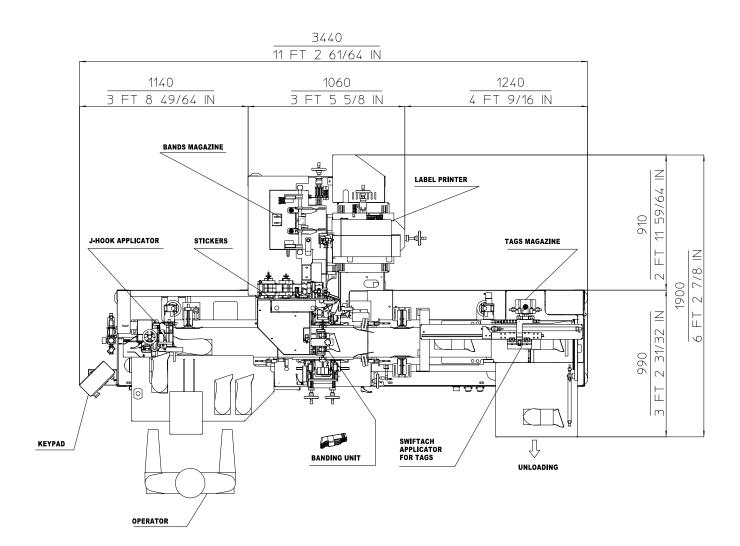

#### SOCKS BOARDING J-HOOK & BAND

Automatic modular line for socks packaging with J-hook and cardboard band with adhesive closure. Sock packaging system, manually fed, is equipped with the following working stations:

- Loading of stacked socks on workbench;
- J-Hook application by means of an automatic fastener device;
- · Application of a cardboard band coming from an automatic magazine, after removing the protective paper from the adhesive closure;
- · Automatic device (optional) to apply a cardboard tag on the first pair, at the top of the stack, by a fastner

| Opzionali                                                                             |  |
|---------------------------------------------------------------------------------------|--|
| Electronic labels printer with dispenser for application on the cardboard band        |  |
| Pre-printed stickers dispense                                                         |  |
| Automatic device to apply a cardboard tag on the first pair of the stack by a fastner |  |